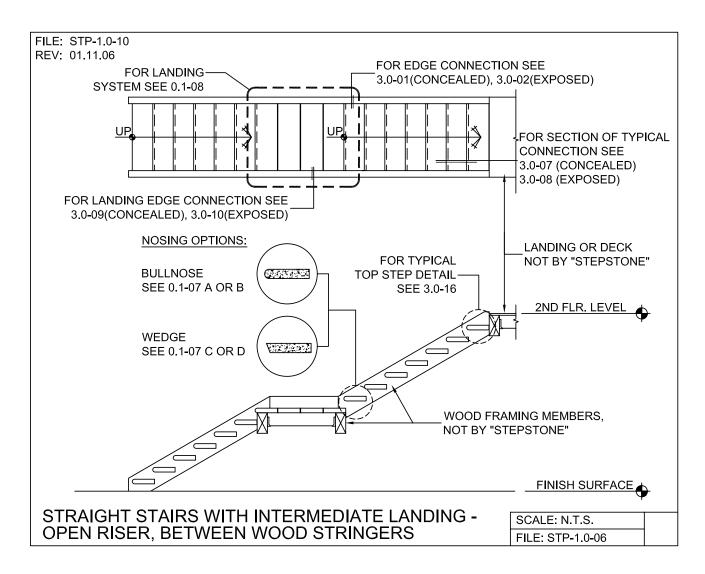

CALARC® DIVISION

Wood Stringer - Support Layouts

PRECAST CONCRETE TREADS, LANDINGS, AND BALCONIES SHOWN ON PLANS SHALL BE FROM THE "STEPTREAD" SYSTEM BY "STEPSTONE, INC." OF GARDENA, CA. FOR STEEL OR WOOD CONSTRUCTION. THE MANUFACTURER IS TO SUPPLY ALL PRECAST CONCRETE PARTS WITH EACH "STEPTREAD" AND FEATURING EITHER CAST IN THREADED INSERTS FOR BOLTING OR AN EMBEDDED BOTTOM WELD PLATE FOR WELDING. ALL REINFORCING AND CONNECTIONS WILL BE ZINC PLATED. ONLY ITEMS NOTED BY "STEPSTONE, INC." SHALL BE FURNISHED BY "STEPSTONE, INC." SUCH ITEMS SHALL BE INSTALLED BY OTHERS.